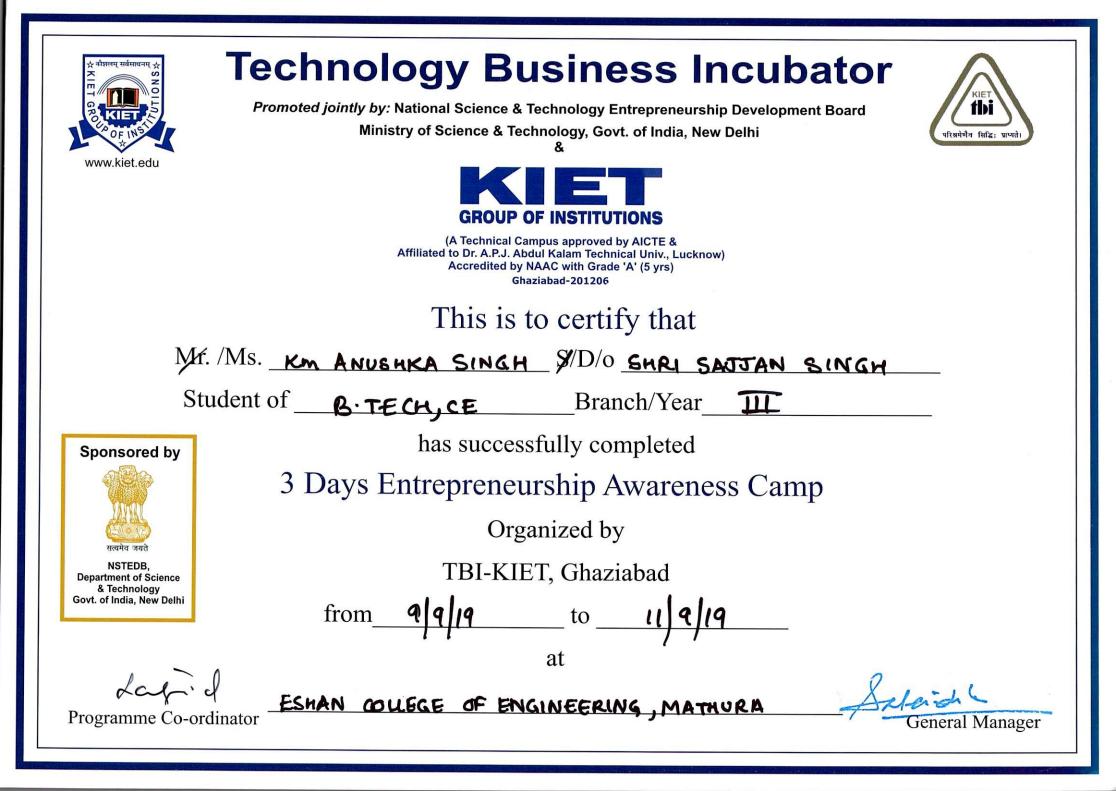

|
| & Technology<br>Govt. of India, New Delhi        | from 9/9/19 to 11/9/19                                                                                                                                                     |
| , ~ (                                            | at Scheich                                                                                                                                                                 |
| Programme Co-ordin                               | BSHAN COLLEGE OF ENGINEERING, MATHURA                                                                                                                                      |









**Technology Business Incubator** Promoted jointly by: National Science & Technology Entrepreneurship Development Board fb Ministry of Science & Technology, Govt. of India, New Delhi रेश्रमेणैव सिद्धिः प्राप www.kiet.edu P OF INSTITU (A Technical Campus approved by AICTE & Affiliated to Dr. A.P.J. Abdul Kalam Technical Univ., Lucknow) Accredited by NAAC with Grade 'A' (5 yrs) Ghaziabad-201206 This is to certify that Mr. /Mr. ABHIJEET CHAKOLE S/D/O SHRI SURESH CHAKOLE Student of **B**·**TECH**, **ME** Branch/Year III has successfully completed Sponsored by 3 Days Entrepreneurship Awareness Camp Organized by **TBI-KIET**, Ghaziabad NSTEDB. **Department of Science** & Technology Govt. of India, New Delhi from **9919** to **11919** at ESHAN COLLEGE OF ENGINEERING, MATHURA Manager Programme