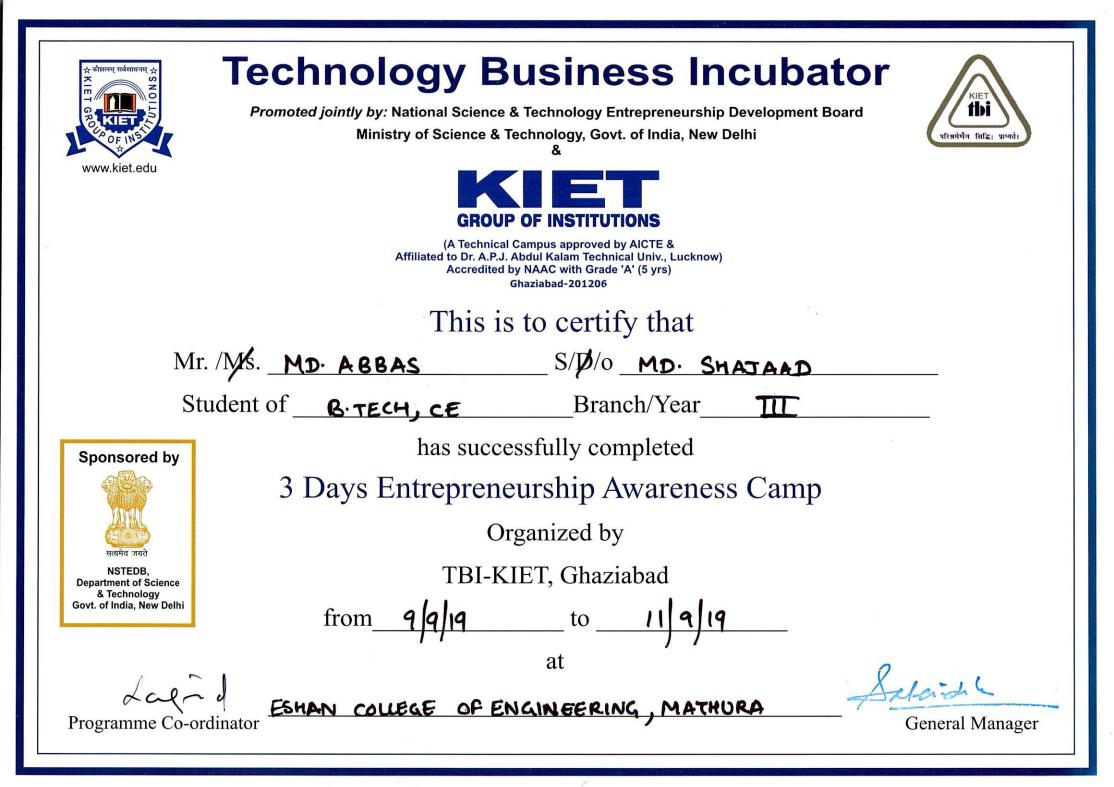

|
| & Technology<br>Govt. of India, New Delhi        | from 9/9/19 to 11/9/19                                                                                                                                                     |
| , ~ (                                            | at Scheich                                                                                                                                                                 |
| Programme Co-ordin                               | BSHAN COLLEGE OF ENGINEERING, MATHURA                                                                                                                                      |









**Technology Business Incubator** Promoted jointly by: National Science & Technology Entrepreneurship Development Board fb Ministry of Science & Technology, Govt. of India, New Delhi रेश्रमेणैव सिद्धिः प्राप www.kiet.edu P OF INSTITU (A Technical Campus approved by AICTE & Affiliated to Dr. A.P.J. Abdul Kalam Technical Univ., Lucknow) Accredited by NAAC with Grade 'A' (5 yrs) Ghaziabad-201206 This is to certify that Mr. /Mr. ABHIJEET CHAKOLE S/D/O SHRI SURESH CHAKOLE Student of **B**·**TECH**, **ME** Branch/Year III has successfully completed Sponsored by 3 Days Entrepreneurship Awareness Camp Organized by **TBI-KIET**, Ghaziabad NSTEDB. **Department of Science** & Technology Govt. of India, New Delhi from **9919** to **11919** at ESHAN COLLEGE OF ENGINEERING, MATHURA Manager Program