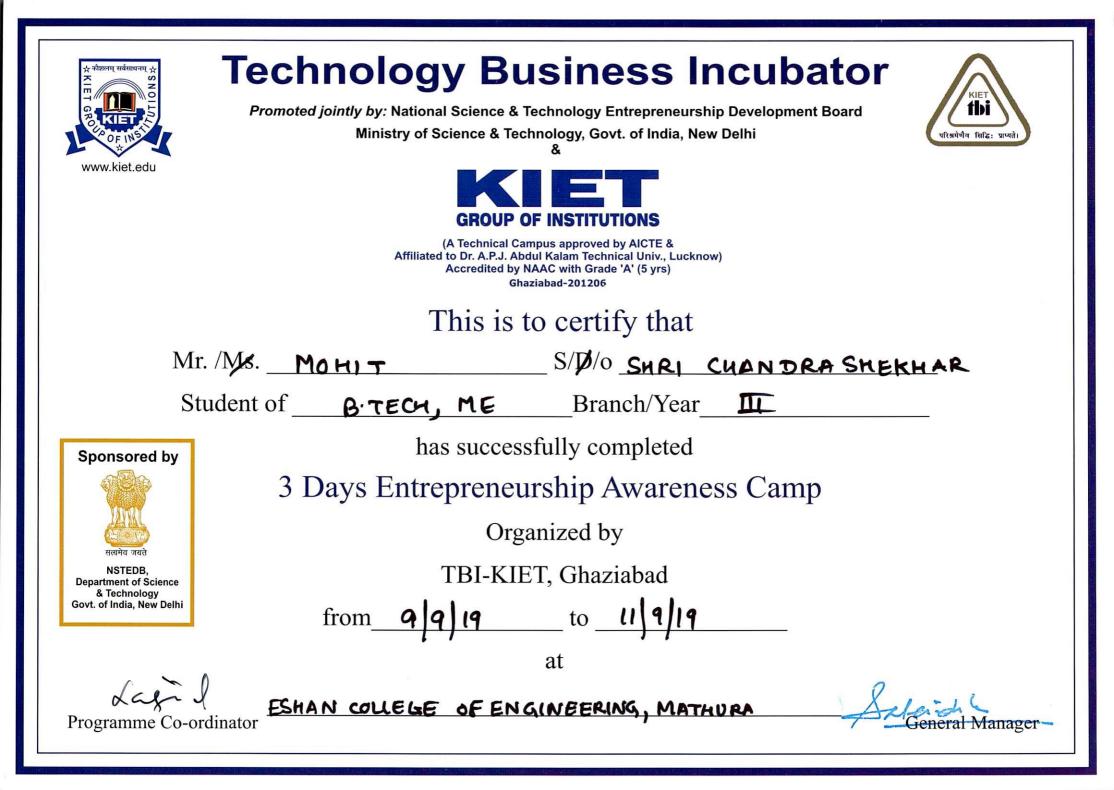

|
| & Technology<br>Govt. of India, New Delhi        | from 9/9/19 to 11/9/19                                                                                                                                                     |
| , ~ (                                            | at Scheich                                                                                                                                                                 |
| Programme Co-ordin                               | BSHAN COLLEGE OF ENGINEERING, MATHURA                                                                                                                                      |









**Technology Business Incubator** Promoted jointly by: National Science & Technology Entrepreneurship Development Board fb Ministry of Science & Technology, Govt. of India, New Delhi रेश्रमेणैव सिद्धिः प्राप www.kiet.edu P OF INSTITU (A Technical Campus approved by AICTE & Affiliated to Dr. A.P.J. Abdul Kalam Technical Univ., Lucknow) Accredited by NAAC with Grade 'A' (5 yrs) Ghaziabad-201206 This is to certify that Mr. /Mr. ABHIJEET CHAKOLE S/D/O SHRI SURESH CHAKOLE Student of **B**·**TECH**, **ME** Branch/Year III has successfully completed Sponsored by 3 Days Entrepreneurship Awareness Camp Organized by **TBI-KIET**, Ghaziabad NSTEDB. **Department of Science** & Technology Govt. of India, New Delhi from **9919** to **11919** at ESHAN COLLEGE OF ENGINEERING, MATHURA Manager Programme